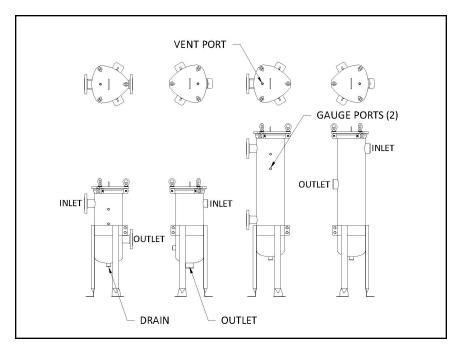

## STANDARD FEATURES:

- ⇒ CARBON STEEL, 304L & 316L STAINLESS STEEL
- $\Rightarrow$  Permanently Piped Vessels
- $\Rightarrow$  Stainless Steel Restrainer Baskets
- $\Rightarrow$  100 P.S.I.
- $\Rightarrow$  3-Lug Hinged Lid Design
- $\Rightarrow$  Outlets Available: Bottom, Opposite Or Same Side
- $\Rightarrow$  NPT or Flanged Connections
- $\Rightarrow \text{ Vent, Gauge, Drain Ports}$
- $\Rightarrow \ \ \mathsf{BUNA}\ \ \mathsf{SEALS}$
- $\Rightarrow$  Adjustable Carbon Steel Tripod Legs

| BAG SIZES                               | INDUSTRY STANDARD #1 AND #2 BAGS                                                     |  |  |  |  |  |  |
|-----------------------------------------|--------------------------------------------------------------------------------------|--|--|--|--|--|--|
| BASKET LENGTH                           | 15" or 30"                                                                           |  |  |  |  |  |  |
| BASKET MATERIAL                         | STAINLESS STEEL WITH 9/64" PERFORATION                                               |  |  |  |  |  |  |
| HOUSING LID                             | 3-LUG HINGED LID WITH 0.25" (F) NPT VENT PORT AND HANDLE                             |  |  |  |  |  |  |
| CONNECTION SIZE                         | 1.0", 1.25", 1.5", 2", 3" or 4"                                                      |  |  |  |  |  |  |
| CONNECTION STYLE                        | NPT OR FLANGED                                                                       |  |  |  |  |  |  |
| INLET / OUTLET LOCATIONS                | OUTLETS AVAILABLE: BOTTOM, OPPOSITE SIDE, SAME SIDE, BOTTOM ELBOWED AWAY             |  |  |  |  |  |  |
| Seals                                   | BUNA, EPDM, VITON, TEFLON ENCAPSULATED VITON                                         |  |  |  |  |  |  |
| CONSTRUCTION / FINISH                   | CARBON STEEL W/ STANDARD EXTERIOR FINISH; STAINLESS STEEL W/ BEAD BLAST SATIN FINISH |  |  |  |  |  |  |
| PRESSURE RATING                         | 100 PSI @ 300° F                                                                     |  |  |  |  |  |  |
| Additional Ports                        | TWO 0.25" (F) NPT GAUGE PORTS; ONE 0.75" (F) NPT DRAIN PORT                          |  |  |  |  |  |  |
| ASE ADJUSTABLE CARBON STEEL TRIPOD LEGS |                                                                                      |  |  |  |  |  |  |