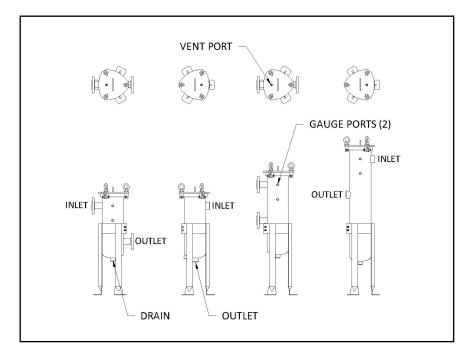

## STANDARD FEATURES:

- ⇒ CARBON STEEL, 304L STAINLESS STEEL
- ⇒ PERMANENTLY PIPED VESSELS
- $\Rightarrow$  Stainless Steel Restrainer Baskets
- $\Rightarrow$  150 P.S.I.
- $\Rightarrow$  3-Lug Hinged Lid Design
- ⇒ OUTLETS AVAILABLE: BOTTOM, OPPOSITE OR SAME SIDE
- $\Rightarrow$  NPT or Flanged Connections
- $\Rightarrow$  VENT, GAUGE, DRAIN PORTS
- $\Rightarrow$  BUNA SEALS
- ⇒ Adjustable Carbon Steel Tripod Legs

| BAG SIZES                           | INDUSTRY STANDARD #7, #8 AND #9 BAGS                                                 |  |  |  |  |  |  |
|-------------------------------------|--------------------------------------------------------------------------------------|--|--|--|--|--|--|
| BASKET LENGTH                       | 12", 18", 30"                                                                        |  |  |  |  |  |  |
| BASKET MATERIAL                     | STAINLESS STEEL WITH 9/64" PERFORATION                                               |  |  |  |  |  |  |
| HOUSING LID                         | 3-LUG HINGED LID WITH 0.25" (F) NPT VENT PORT AND HANDLE                             |  |  |  |  |  |  |
| CONNECTION SIZE                     | 1.0", 1.25", 1.5", 2" OR 3"                                                          |  |  |  |  |  |  |
| CONNECTION STYLE                    | NPT or Flanged                                                                       |  |  |  |  |  |  |
| INLET / OUTLET LOCATIONS            | OUTLETS AVAILABLE: BOTTOM, OPPOSITE SIDE, SAME SIDE, BOTTOM ELBOWED AWAY             |  |  |  |  |  |  |
| SEALS                               | BUNA, EPDM, VITON, TEFLON ENCAPSULATED VITON                                         |  |  |  |  |  |  |
| CONSTRUCTION / FINISH               | CARBON STEEL W/ STANDARD EXTERIOR FINISH; STAINLESS STEEL W/ BEAD BLAST SATIN FINISH |  |  |  |  |  |  |
| PRESSURE RATING                     | 150 PSI @ 300° F                                                                     |  |  |  |  |  |  |
| Additional Ports                    | Two 0.25" (F) NPT GAUGE PORTS; ONE 0.75" (F) NPT DRAIN PORT                          |  |  |  |  |  |  |
| ADJUSTABLE CARBON STEEL TRIPOD LEGS |                                                                                      |  |  |  |  |  |  |