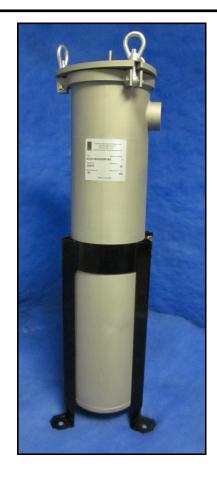

## 06A3L VESSEL DESIGN

AUBURN HILLS, MI

**CSD** OFFERS A COMPLETE LINE OF FILTRATION VESSEL DESIGNS SETTING NEW STANDARDS IN THE INDUSTRY. THE **06A3L** VESSEL DESIGN IS AVAILABLE IN 3 LENGTHS; 12", 18" & 30" WHICH UTILIZES STANDARD #7, #8 & #9 SIZE BAG FILTERS.

## STANDARD FEATURES:

- ⇒ CARBON STEEL, 304L STAINLESS STEEL
- ⇒ PERMANENTLY PIPED VESSELS
- $\Rightarrow$  Stainless Steel Restrainer Baskets
- $\Rightarrow$  150 P.S.I.
- $\Rightarrow$  3-Lug Hinged Lid Design
- ⇒ OUTLETS AVAILABLE: BOTTOM, OPPOSITE OR SAME SIDE
- $\Rightarrow$  NPT or Flanged Connections
- $\Rightarrow$  VENT, GAUGE, DRAIN PORTS
- $\Rightarrow$  BUNA SEALS
- ⇒ Adjustable Carbon Steel Tripod Legs