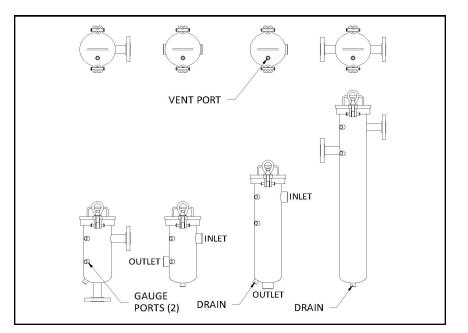

## STANDARD FEATURES:

- $\Rightarrow$  Carbon Steel, 304L Stainless Steel
- $\Rightarrow$  Permanently Piped Vessels
- $\Rightarrow$  Stainless Steel Restrainer Baskets
- $\Rightarrow$  150 P.S.I.
- $\Rightarrow$  2-Lug Hinged Lid Design
- $\Rightarrow$  Outlets Available: Bottom or Opposite Side
- $\Rightarrow$  NPT or Flanged Connections
- $\Rightarrow$  Vent, Gauge, Drain Ports
- $\Rightarrow$  BUNA SEALS

| BAG SIZES                | INDUSTRY STANDARD #3, #4 AND #5 BAGS                                                        |  |  |  |  |  |  |
|--------------------------|---------------------------------------------------------------------------------------------|--|--|--|--|--|--|
| Basket Length            | 6", 12", 24"                                                                                |  |  |  |  |  |  |
| BASKET MATERIAL          | STAINLESS STEEL WITH 9/64" PERFORATION                                                      |  |  |  |  |  |  |
| Housing Lid              | 2-LUG HINGED LID WITH 0.25" (F) NPT VENT PORT AND HANDLE                                    |  |  |  |  |  |  |
| CONNECTION SIZE          | 0.75", 1.0", 1.25", 1.5" or 2"                                                              |  |  |  |  |  |  |
| CONNECTION STYLE         | NPT or Flanged                                                                              |  |  |  |  |  |  |
| INLET / OUTLET LOCATIONS | OUTLETS AVAILABLE: BOTTOM, OPPOSITE SIDE, SAME SIDE, BOTTOM ELBOWED AWAY                    |  |  |  |  |  |  |
| SEALS                    | BUNA, EPDM, VITON, TEFLON ENCAPSULATED VITON                                                |  |  |  |  |  |  |
| CONSTRUCTION / FINISH    | FINISH CARBON STEEL W/ STANDARD EXTERIOR FINISH; STAINLESS STEEL W/ BEAD BLAST SATIN FINISH |  |  |  |  |  |  |
| PRESSURE RATING          | 150 PSI @ 250° F                                                                            |  |  |  |  |  |  |
| Additional Ports         | . Ports Two 0.25" (F) NPT Gauge Ports; One 0.25" (F) NPT Drain Port                         |  |  |  |  |  |  |
| Base                     | OPTIONAL ADJUSTABLE TRIPOD LEGS                                                             |  |  |  |  |  |  |