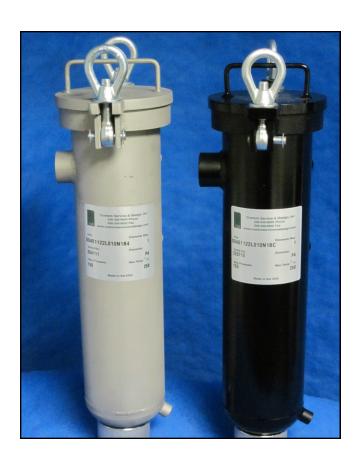

## 042L VESSEL DESIGN

**CSD** OFFERS A COMPLETE LINE OF FILTRATION VESSEL DESIGNS SETTING NEW STANDARDS IN THE INDUSTRY. THE **042L** VESSEL DESIGN IS AVAILABLE IN 3 LENGTHS; 6", 12" & 24" WHICH UTILIZES STANDARD #3, #4 & #5 SIZE BAG FILTERS.

**CSD** VESSELS ARE AMERICAN MADE & INDUSTRIAL GRADE ENSURING QUALITY & SAFETY

## STANDARD FEATURES:

- $\Rightarrow$  Carbon Steel, 304L Stainless Steel
- $\Rightarrow$  Permanently Piped Vessels
- $\Rightarrow$  Stainless Steel Restrainer Baskets
- $\Rightarrow$  150 P.S.I.
- $\Rightarrow$  2-Lug Hinged Lid Design
- $\Rightarrow$  Outlets Available: Bottom or Opposite Side
- $\Rightarrow$  NPT or Flanged Connections
- $\Rightarrow$  Vent, Gauge, Drain Ports
- $\Rightarrow$  BUNA SEALS