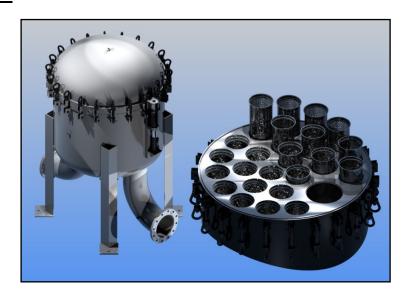

### TWENTY-THREE BAG VESSEL DESIGN

CSD OFFERS A COMPLETE LINE OF FILTRATION VESSEL DESIGNS SETTING NEW STANDARDS IN THE INDUSTRY. THE TWENTY-THREE BAG VESSEL DESIGN UTILIZES STANDARD #2 SIZE BAG FILTERS WITH FLOW RATES UP TO 5060 GPM.

| BAG SIZES                | INDUSTRY STANDARD #2 BAGS; 23 BAGS PER UNIT                                                      |  |  |  |  |  |
|--------------------------|--------------------------------------------------------------------------------------------------|--|--|--|--|--|
| BASKET LENGTH            | 30"                                                                                              |  |  |  |  |  |
| BASKET MATERIAL          | STAINLESS STEEL WITH 9/64" PERFORATION                                                           |  |  |  |  |  |
| HOUSING LID              | MANUAL HYDRAULIC JACK LID LIFT WITH 0.5" (F) NPT VENT PORT AND BUILT-IN BAG HOLD DOWN            |  |  |  |  |  |
| CONNECTION SIZE          | 8", 10", 12"                                                                                     |  |  |  |  |  |
| CONNECTION STYLE         | FLANGED                                                                                          |  |  |  |  |  |
| INLET / OUTLET LOCATIONS | OUTLETS AVAILABLE: INLINE, OPPOSITE SIDE, SAME SIDE, LOW PROFILE                                 |  |  |  |  |  |
| SEALS                    | BUNA, EPDM, VITON, TEFLON ENCAPSULATED VITON                                                     |  |  |  |  |  |
| CONSTRUCTION / FINISH    | ON / FINISH CARBON STEEL W/ STANDARD EXTERIOR FINISH; STAINLESS STEEL W/ BEAD BLAST SATIN FINISH |  |  |  |  |  |
| PRESSURE RATING          | NG 150 PSI @ 250° F                                                                              |  |  |  |  |  |
| ADDITIONAL PORTS         | FOUR 0.5" (F) NPT GAUGE PORTS; ONE 1.5" (F) NPT DRAIN PORT                                       |  |  |  |  |  |
| BASE                     | PERMANENT WELDED LEGS                                                                            |  |  |  |  |  |