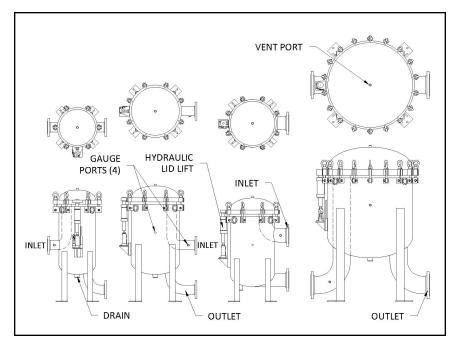

#### STANDARD FEATURES:

- ⇒ CARBON STEEL, 304L & 316L STAINLESS STEEL
- ⇒ PERMANENTLY PIPED VESSELS
- ⇒ STAINLESS STEEL RESTRAINER BASKETS
- ⇒ BAG HOLD DOWN BUILT INTO LID
- ⇒ 150 P.S.I.
- ⇒ Manual Hydraulic Jack Lid Lift
- ⇒ OUTLETS AVAILABLE: INLINE
- ⇒ FLANGED CONNECTIONS
- ⇒ VENT, GAUGE, DRAIN PORTS
- ⇒ Buna Seals
- ⇒ PERMANENT WELDED LEGS

| BAG SIZES                | INDUSTRY STANDARD #2 BAGS; 23 BAGS PER UNIT                                                      |  |  |  |  |  |
|--------------------------|--------------------------------------------------------------------------------------------------|--|--|--|--|--|
| BASKET LENGTH            | 30"                                                                                              |  |  |  |  |  |
| BASKET MATERIAL          | STAINLESS STEEL WITH 9/64" PERFORATION                                                           |  |  |  |  |  |
| HOUSING LID              | MANUAL HYDRAULIC JACK LID LIFT WITH 0.5" (F) NPT VENT PORT AND BUILT-IN BAG HOLD DOWN            |  |  |  |  |  |
| CONNECTION SIZE          | 8", 10", 12"                                                                                     |  |  |  |  |  |
| CONNECTION STYLE         | FLANGED                                                                                          |  |  |  |  |  |
| INLET / OUTLET LOCATIONS | OUTLETS AVAILABLE: INLINE, OPPOSITE SIDE, SAME SIDE, LOW PROFILE                                 |  |  |  |  |  |
| SEALS                    | BUNA, EPDM, VITON, TEFLON ENCAPSULATED VITON                                                     |  |  |  |  |  |
| CONSTRUCTION / FINISH    | ON / FINISH CARBON STEEL W/ STANDARD EXTERIOR FINISH; STAINLESS STEEL W/ BEAD BLAST SATIN FINISH |  |  |  |  |  |
| PRESSURE RATING          | NG 150 PSI @ 250° F                                                                              |  |  |  |  |  |
| ADDITIONAL PORTS         | FOUR 0.5" (F) NPT GAUGE PORTS; ONE 1.5" (F) NPT DRAIN PORT                                       |  |  |  |  |  |
| BASE                     | PERMANENT WELDED LEGS                                                                            |  |  |  |  |  |