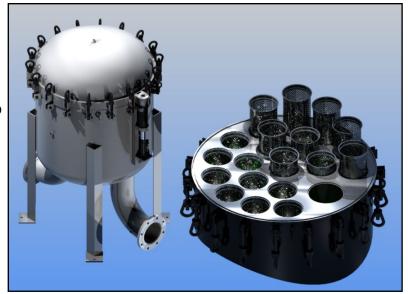

### EIGHTEEN BAG VESSEL DESIGN

CSD OFFERS A COMPLETE LINE OF FILTRATION VESSEL DESIGNS SETTING NEW STANDARDS IN THE INDUSTRY. THE EIGHTEEN BAG VESSEL DESIGN UTILIZES 18 STANDARD #2 SIZE BAG FILTERS WITH FLOW RATES UP TO 3740 GPM.

CSD'S STATE-OF-THE-ART VESSELS
OFFER FILTRATION SOLUTIONS TO A VARIETY
OF INDUSTRIES AND APPLICATIONS. BAG
HOUSING DESIGNS EFFECTIVELY REMOVE DIRT
AND OTHER CONTAMINENTS FROM
PROCESS LIQUIDS OFFERING PARTICULATE
REMOVAL FROM 1 THRU 800 MICRON, LOW
DIFFERENTIAL PRESSURE DROPS AND COST
EFFECTIVE CLEAN FLUIDS.

#### STANDARD FEATURES:

- ⇒ CARBON STEEL, 304L & 316L STAINLESS STEEL
- ⇒ PERMANENTLY PIPED VESSELS
- ⇒ STAINLESS STEEL RESTRAINER BASKETS
- ⇒ BAG HOLD DOWN BUILT INTO LID
- ⇒ 150 P.S.I.
- ⇒ Manual Hydraulic Jack Lid Lift
- ⇒ OUTLETS AVAILABLE: INLINE
- ⇒ FLANGED CONNECTIONS
- ⇒ Vent, Gauge, Drain Ports
- ⇒ Buna Seals
- ⇒ PERMANENT WELDED LEGS