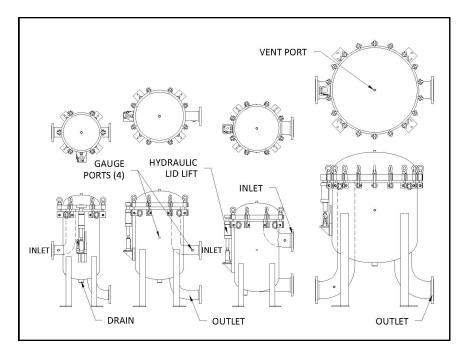

#### STANDARD FEATURES:

- ⇒ CARBON STEEL, 304L & 316L STAINLESS STEEL
- ⇒ PERMANENTLY PIPED VESSELS
- ⇒ STAINLESS STEEL RESTRAINER BASKETS
- ⇒ BAG HOLD DOWN BUILT INTO LID
- ⇒ 150 P.S.I.
- ⇒ Manual Hydraulic Jack Lid Lift
- ⇒ OUTLETS AVAILABLE: INLINE
- ⇒ FLANGED CONNECTIONS
- ⇒ Vent, Gauge, Drain Ports
- ⇒ Buna Seals
- ⇒ PERMANENT WELDED LEGS

| BAG SIZES                | INDUSTRY STANDARD #2 BAGS; 18 BAGS PER UNIT                                           |  |  |  |  |  |
|--------------------------|---------------------------------------------------------------------------------------|--|--|--|--|--|
| BASKET LENGTH            | 30"                                                                                   |  |  |  |  |  |
| BASKET MATERIAL          | STAINLESS STEEL WITH 9/64" PERFORATION                                                |  |  |  |  |  |
| HOUSING LID              | MANUAL HYDRAULIC JACK LID LIFT WITH 0.5" (F) NPT VENT PORT AND BUILT-IN BAG HOLD DOWN |  |  |  |  |  |
| CONNECTION SIZE          | 6", 8", 10", 12"                                                                      |  |  |  |  |  |
| CONNECTION STYLE         | FLANGED                                                                               |  |  |  |  |  |
| INLET / OUTLET LOCATIONS | OUTLETS AVAILABLE: INLINE, OPPOSITE SIDE, SAME SIDE, LOW PROFILE                      |  |  |  |  |  |
| SEALS                    | BUNA, EPDM, VITON, TEFLON ENCAPSULATED VITON                                          |  |  |  |  |  |
| CONSTRUCTION / FINISH    | CARBON STEEL W/ STANDARD EXTERIOR FINISH; STAINLESS STEEL W/ BEAD BLAST SATIN FINISH  |  |  |  |  |  |
| PRESSURE RATING          | 150 PSI @ 250° F                                                                      |  |  |  |  |  |
| ADDITIONAL PORTS         | FOUR 0.5" (F) NPT GAUGE PORTS; ONE 1.5" (F) NPT DRAIN PORT                            |  |  |  |  |  |
| BASE                     | PERMANENT WELDED LEGS                                                                 |  |  |  |  |  |