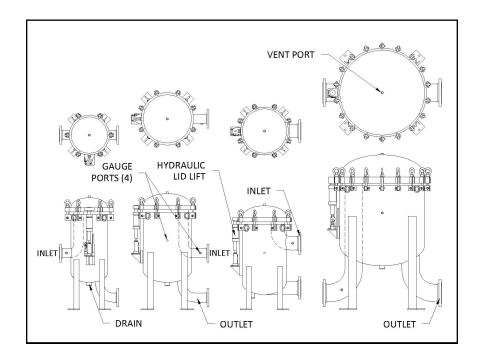

#### STANDARD FEATURES:

- ⇒ CARBON STEEL, 304L & 316L STAINLESS STEEL
- ⇒ PERMANENTLY PIPED VESSELS
- ⇒ STAINLESS STEEL RESTRAINER BASKETS
- ⇒ BAG HOLD DOWN BUILT INTO LID
- ⇒ 150 P.S.I.
- ⇒ MANUAL HYDRAULIC JACK LID LIFT
- ⇒ Outlets Available: Inline
- ⇒ FLANGED CONNECTIONS
- ⇒ VENT, GAUGE, DRAIN PORTS
- ⇒ Buna Seals
- ⇒ PERMANENT WELDED LEGS

| BAG SIZES                | INDUSTRY STANDARD #2 BAGS; 12 BAGS PER UNIT                                           |  |  |  |  |  |  |
|--------------------------|---------------------------------------------------------------------------------------|--|--|--|--|--|--|
| BASKET LENGTH            | 30"                                                                                   |  |  |  |  |  |  |
| BASKET MATERIAL          | STAINLESS STEEL WITH 9/64" PERFORATION                                                |  |  |  |  |  |  |
| HOUSING LID              | MANUAL HYDRAULIC JACK LID LIFT WITH 0.5" (F) NPT VENT PORT AND BUILT-IN BAG HOLD DOWN |  |  |  |  |  |  |
| CONNECTION SIZE          | 6", 8", 10"                                                                           |  |  |  |  |  |  |
| CONNECTION STYLE         | FLANGED                                                                               |  |  |  |  |  |  |
| INLET / OUTLET LOCATIONS | OUTLETS AVAILABLE: INLINE, OPPOSITE SIDE, SAME SIDE, LOW PROFILE                      |  |  |  |  |  |  |
| SEALS                    | BUNA, EPDM, VITON, TEFLON ENCAPSULATED VITON                                          |  |  |  |  |  |  |
| CONSTRUCTION / FINISH    | CARBON STEEL W/ STANDARD EXTERIOR FINISH; STAINLESS STEEL W/ BEAD BLAST SATIN FINISH  |  |  |  |  |  |  |
| PRESSURE RATING          | 150 PSI @ 250° F                                                                      |  |  |  |  |  |  |
| ADDITIONAL PORTS         | FOUR 0.5" (F) NPT GAUGE PORTS; ONE 1.5" (F) NPT DRAIN PORT                            |  |  |  |  |  |  |
| BASE                     | PERMANENT WELDED LEGS                                                                 |  |  |  |  |  |  |