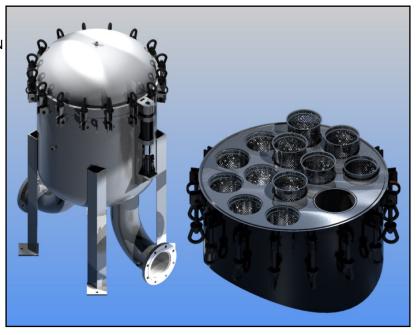

### TWELVE BAG VESSEL DESIGN

CSD OFFERS A COMPLETE LINE OF FILTRATION VESSEL DESIGNS SETTING NEW STANDARDS IN THE INDUSTRY. THE TWELVE BAG VESSEL DESIGN UTILIZES 12 STANDARD #2 SIZE BAG FILTERS WITH FLOW RATES UP TO 2640 GPM.

CSD'S STATE-OF-THE-ART VESSELS
OFFER FILTRATION SOLUTIONS TO A VARIETY
OF INDUSTRIES AND APPLICATIONS. BAG
HOUSING DESIGNS EFFECTIVELY REMOVE
DIRT AND OTHER CONTAMINENTS FROM
PROCESS LIQUIDS OFFERING PARTICULATE
REMOVAL FROM 1 THRU 800 MICRON, LOW
DIFFERENTIAL PRESSURE DROPS AND COST
FEFECTIVE CLEAN FLUIDS.