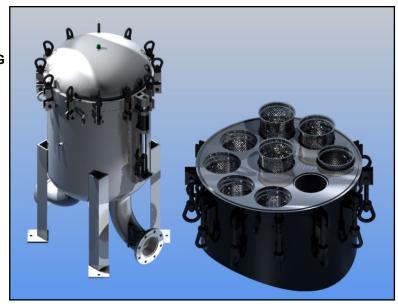

## **EIGHT BAG VESSEL DESIGN**

CSD OFFERS A COMPLETE LINE OF FILTRATION VESSEL DESIGNS SETTING NEW STANDARDS IN THE INDUSTRY. THE EIGHT BAG VESSEL DESIGN UTILIZES STANDARD #2 SIZE BAG FILTERS WITH FLOW RATES UP TO 1760 GPM

CSD's STATE-OF-THE-ART VESSELS
OFFER FILTRATION SOLUTIONS TO A VARIETY
OF INDUSTRIES AND APPLICATIONS. BAG
HOUSING DESIGNS EFFECTIVELY REMOVE
DIRT AND OTHER CONTAMINENTS FROM
PROCESS LIQUIDS OFFERING PARTICULATE
REMOVAL FROM 1 THRU 800 MICRON, LOW
DIFFERENTIAL PRESSURE DROPS AND COST
EFFECTIVE CLEAN FLUIDS.

| BAG SIZES                | INDUSTRY STANDARD #2 BAGS; 8 BAGS PER UNIT                                                          |  |  |  |  |
|--------------------------|-----------------------------------------------------------------------------------------------------|--|--|--|--|
| BASKET LENGTH            | 30"                                                                                                 |  |  |  |  |
| BASKET MATERIAL          | STAINLESS STEEL WITH 9/64" PERFORATION                                                              |  |  |  |  |
| Housing Lid              | Manual Hydraulic Jack Lid Lift with 0.5" (F) NPT Vent Port and Built-in Bag Hold Down               |  |  |  |  |
| CONNECTION SIZE          | 4", 6", 8"                                                                                          |  |  |  |  |
| CONNECTION STYLE         | FLANGED                                                                                             |  |  |  |  |
| INLET / OUTLET LOCATIONS | OUTLETS AVAILABLE: INLINE, OPPOSITE SIDE, SAME SIDE, LOW PROFILE                                    |  |  |  |  |
| SEALS                    | BUNA, EPDM, VITON, TEFLON ENCAPSULATED VITON                                                        |  |  |  |  |
| CONSTRUCTION / FINISH    | CTION / FINISH CARBON STEEL W/ STANDARD EXTERIOR FINISH; STAINLESS STEEL W/ BEAD BLAST SATIN FINISH |  |  |  |  |
| PRESSURE RATING          | TING 150 PSI @ 250° F                                                                               |  |  |  |  |
| ADDITIONAL PORTS         | Four 0.5" (F) NPT Gauge Ports; One 1.5" (F) NPT Drain Port                                          |  |  |  |  |
| Base                     | PERMANENT WELDED LEGS                                                                               |  |  |  |  |