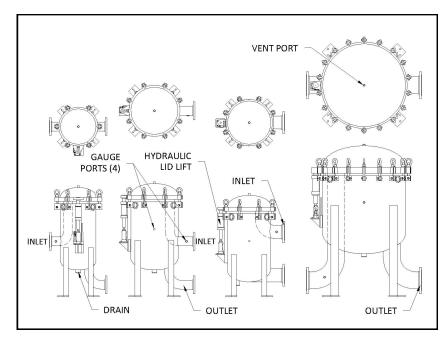

#### STANDARD FEATURES:

- ⇒ CARBON STEEL, 304L & 316L STAINLESS STEEL
- ⇒ PERMANENTLY PIPED VESSELS
- ⇒ STAINLESS STEEL RESTRAINER BASKETS
- ⇒ BAG HOLD DOWN BUILT INTO LID
- ⇒ 150 P.S.I.
- ⇒ MANUAL HYDRAULIC JACK LID LIFT
- ⇒ OUTLETS AVAILABLE: INLINE
- ⇒ FLANGED CONNECTIONS
- ⇒ VENT, GAUGE, DRAIN PORTS
- ⇒ Buna Seals
- ⇒ PERMANENT WELDED LEGS

| BAG SIZES                | INDUSTRY STANDARD #2 BAGS; 8 BAGS PER UNIT                                                          |  |  |  |  |
|--------------------------|-----------------------------------------------------------------------------------------------------|--|--|--|--|
| BASKET LENGTH            | 30"                                                                                                 |  |  |  |  |
| BASKET MATERIAL          | STAINLESS STEEL WITH 9/64" PERFORATION                                                              |  |  |  |  |
| Housing Lid              | Manual Hydraulic Jack Lid Lift with 0.5" (F) NPT Vent Port and Built-in Bag Hold Down               |  |  |  |  |
| CONNECTION SIZE          | 4", 6", 8"                                                                                          |  |  |  |  |
| CONNECTION STYLE         | FLANGED                                                                                             |  |  |  |  |
| INLET / OUTLET LOCATIONS | OUTLETS AVAILABLE: INLINE, OPPOSITE SIDE, SAME SIDE, LOW PROFILE                                    |  |  |  |  |
| SEALS                    | BUNA, EPDM, VITON, TEFLON ENCAPSULATED VITON                                                        |  |  |  |  |
| CONSTRUCTION / FINISH    | CTION / FINISH CARBON STEEL W/ STANDARD EXTERIOR FINISH; STAINLESS STEEL W/ BEAD BLAST SATIN FINISH |  |  |  |  |
| PRESSURE RATING          | TING 150 PSI @ 250° F                                                                               |  |  |  |  |
| ADDITIONAL PORTS         | Four 0.5" (F) NPT Gauge Ports; One 1.5" (F) NPT Drain Port                                          |  |  |  |  |
| Base                     | PERMANENT WELDED LEGS                                                                               |  |  |  |  |