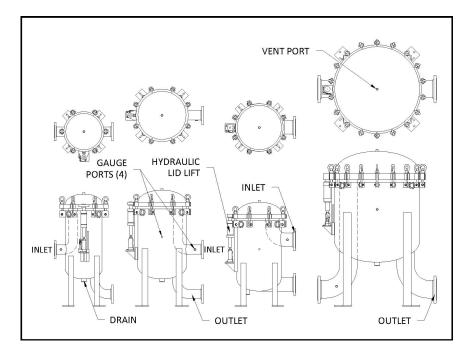

## STANDARD FEATURES:

- $\Rightarrow$  Carbon Steel, 304L & 316L Stainless Steel
- $\Rightarrow$  Permanently Piped Vessels
- $\Rightarrow$  Stainless Steel Restrainer Baskets
- $\Rightarrow$  BAG HOLD DOWN BUILT INTO LID
- $\Rightarrow$  150 P.S.I.
- $\Rightarrow$  Manual Hydraulic Jack Lid Lift
- $\Rightarrow$  Outlets Available: Inline
- $\Rightarrow$  FLANGED CONNECTIONS
- $\Rightarrow$  Vent, Gauge, Drain Ports
- $\Rightarrow$  BUNA SEALS
- $\Rightarrow$  Permanent Welded Legs

| BAG SIZES                | INDUSTRY STANDARD #2 BAGS; 6 BAGS PER UNIT                                                           |  |  |  |  |  |
|--------------------------|------------------------------------------------------------------------------------------------------|--|--|--|--|--|
| BASKET LENGTH            | 30"                                                                                                  |  |  |  |  |  |
| BASKET MATERIAL          | STAINLESS STEEL WITH 9/64" PERFORATION                                                               |  |  |  |  |  |
| HOUSING LID              | MANUAL HYDRAULIC JACK LID LIFT WITH 0.5" (F) NPT VENT PORT AND BUILT-IN BAG HOLD DOWN                |  |  |  |  |  |
| CONNECTION SIZE          | 3", 4", 6"                                                                                           |  |  |  |  |  |
| CONNECTION STYLE         | NECTION STYLE FLANGED                                                                                |  |  |  |  |  |
| INLET / OUTLET LOCATIONS | OUTLETS AVAILABLE: INLINE, OPPOSITE SIDE, SAME SIDE, LOW PROFILE                                     |  |  |  |  |  |
| SEALS                    | BUNA, EPDM, VITON, TEFLON ENCAPSULATED VITON                                                         |  |  |  |  |  |
| CONSTRUCTION / FINISH    | UCTION / FINISH CARBON STEEL W/ STANDARD EXTERIOR FINISH; STAINLESS STEEL W/ BEAD BLAST SATIN FINISH |  |  |  |  |  |
| PRESSURE RATING          | Rating 150 PSI @ 250° F                                                                              |  |  |  |  |  |
| ADDITIONAL PORTS         | S FOUR 0.5" (F) NPT GAUGE PORTS; ONE 1.5" (F) NPT DRAIN PORT                                         |  |  |  |  |  |
| BASE                     | Permanent Welded Legs                                                                                |  |  |  |  |  |