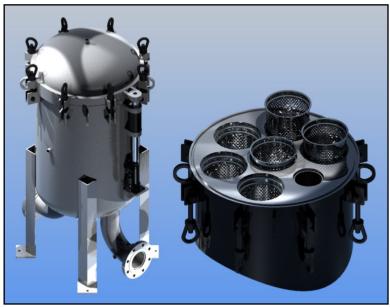

# SIX BAG VESSEL DESIGN

**CSD** OFFERS A COMPLETE LINE OF FILTRATION VESSEL DESIGNS SETTING NEW STANDARDS IN THE INDUSTRY. THE **SIX BAG** VESSEL DESIGN UTILIZES 6 STANDARD #2 SIZE BAG FILTERS WITH FLOW RATES UP TO 1320 GPM.

**CSD'S** STATE-OF-THE-ART VESSELS OFFER FILTRATION SOLUTIONS TO A VARIETY OF INDUSTRIES AND APPLICATIONS. BAG HOUSING DESIGNS EFFECTIVELY REMOVE DIRT AND OTHER CONTAMINENTS FROM PROCESS LIQUIDS OFFERING PARTICULATE REMOVAL FROM 1 THRU 800 MICRON, LOW DIFFERENTIAL PRESSURE DROPS AND COST EFFECTIVE CLEAN FLUIDS.