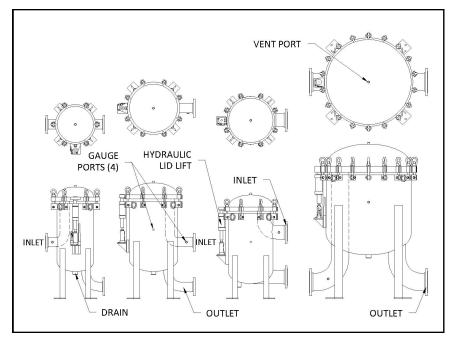

#### STANDARD FEATURES:

- ⇒ CARBON STEEL, 304L & 316L STAINLESS STEEL
- ⇒ PERMANENTLY PIPED VESSELS
- ⇒ STAINLESS STEEL RESTRAINER BASKETS
- ⇒ BAG HOLD DOWN BUILT INTO LID
- ⇒ 150 P.S.I.
- ⇒ Manual Hydraulic Jack Lid Lift
- ⇒ OUTLETS AVAILABLE: INLINE
- ⇒ FLANGED CONNECTIONS
- ⇒ VENT, GAUGE, DRAIN PORTS
- ⇒ BUNA SEALS
- ⇒ PERMANENT WELDED LEGS

| BAG SIZES                | INDUSTRY STANDARD #2 BAGS; 4 BAGS PER UNIT                                                    |  |  |  |  |
|--------------------------|-----------------------------------------------------------------------------------------------|--|--|--|--|
| BASKET LENGTH            | 30"                                                                                           |  |  |  |  |
| BASKET MATERIAL          | STAINLESS STEEL WITH 9/64" PERFORATION                                                        |  |  |  |  |
| Housing Lid              | MANUAL HYDRAULIC JACK LID LIFT WITH 0.5" (F) NPT VENT PORT AND BUILT-IN BAG HOLD DOWN         |  |  |  |  |
| CONNECTION SIZE          | 3", 4", 6"                                                                                    |  |  |  |  |
| CONNECTION STYLE         | FLANGED                                                                                       |  |  |  |  |
| INLET / OUTLET LOCATIONS | OUTLETS AVAILABLE: INLINE, OPPOSITE SIDE, SAME SIDE, LOW PROFILE                              |  |  |  |  |
| SEALS                    | BUNA, EPDM, VITON, TEFLON ENCAPSULATED VITON                                                  |  |  |  |  |
| CONSTRUCTION / FINISH    | / FINISH CARBON STEEL W/ STANDARD EXTERIOR FINISH; STAINLESS STEEL W/ BEAD BLAST SATIN FINISH |  |  |  |  |
| PRESSURE RATING          | NG 150 PSI @ 250° F                                                                           |  |  |  |  |
| ADDITIONAL PORTS         | Four 0.5" (F) NPT Gauge Ports; One 1.5" (F) NPT Drain Port                                    |  |  |  |  |
| Base                     | PERMANENT WELDED LEGS                                                                         |  |  |  |  |