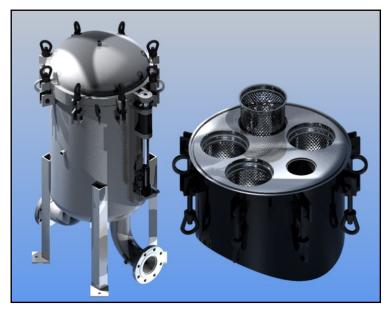

## FOUR BAG VESSEL DESIGN

CSD OFFERS A COMPLETE LINE OF FILTRATION VESSEL DESIGNS SETTING NEW STANDARDS IN THE INDUSTRY. THE FOUR BAG VESSEL DESIGN UTILIZES 4 STANDARD #2 SIZE BAG FILTERS WITH FLOW RATES UP TO 880 GPM.

CSD'S STATE-OF-THE-ART VESSELS
OFFER FILTRATION SOLUTIONS TO A VARIETY OF
INDUSTRIES AND APPLICATIONS. BAG
HOUSING DESIGNS EFFECTIVELY REMOVE DIRT
AND OTHER CONTAMINENTS FROM
PROCESS LIQUIDS OFFERING PARTICULATE
REMOVAL FROM 1 THRU 800 MICRON, LOW
DIFFERENTIAL PRESSURE DROPS AND COST
EFFECTIVE CLEAN FLUIDS.

#### STANDARD FEATURES:

- ⇒ CARBON STEEL, 304L & 316L STAINLESS STEEL
- ⇒ PERMANENTLY PIPED VESSELS
- ⇒ STAINLESS STEEL RESTRAINER BASKETS
- ⇒ BAG HOLD DOWN BUILT INTO LID
- ⇒ 150 P.S.I.
- ⇒ Manual Hydraulic Jack Lid Lift
- ⇒ OUTLETS AVAILABLE: INLINE
- ⇒ FLANGED CONNECTIONS
- ⇒ VENT, GAUGE, DRAIN PORTS
- ⇒ BUNA SEALS
- ⇒ PERMANENT WELDED LEGS