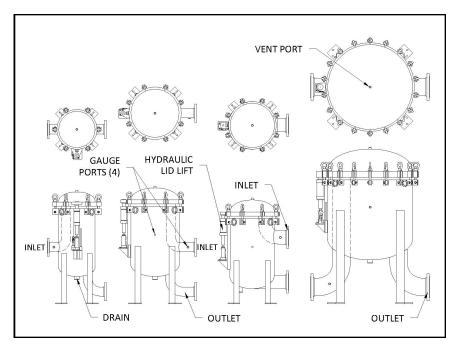

## STANDARD FEATURES:

- ⇒ CARBON STEEL, 304L & 316L STAINLESS STEEL
- $\Rightarrow$  Permanently Piped Vessels
- $\Rightarrow$  Stainless Steel Restrainer Baskets
- $\Rightarrow$  BAG HOLD DOWN BUILT INTO LID
- $\Rightarrow$  150 P.S.I.
- $\Rightarrow$  Manual Hydraulic Jack Lid Lift
- $\Rightarrow$  Outlets Available: Inline
- $\Rightarrow$  FLANGED CONNECTIONS
- $\Rightarrow$  Vent, Gauge, Drain Ports
- $\Rightarrow$  BUNA SEALS
- $\Rightarrow$  Permanent Welded Legs

| BAG SIZES INDUSTRY STANDARD #2 BAGS; 3 BAGS PER UNIT |                                                                                       |  |  |  |  |  |  |
|------------------------------------------------------|---------------------------------------------------------------------------------------|--|--|--|--|--|--|
| Basket Length                                        | 30"                                                                                   |  |  |  |  |  |  |
| BASKET MATERIAL                                      | STAINLESS STEEL WITH 9/64" PERFORATION                                                |  |  |  |  |  |  |
| Housing Lid                                          | MANUAL HYDRAULIC JACK LID LIFT WITH 0.5" (F) NPT VENT PORT AND BUILT-IN BAG HOLD DOWN |  |  |  |  |  |  |
| CONNECTION SIZE                                      | 2", 3", 4"                                                                            |  |  |  |  |  |  |
| CONNECTION STYLE                                     | CTION STYLE FLANGED                                                                   |  |  |  |  |  |  |
| INLET / OUTLET LOCATIONS                             | OUTLETS AVAILABLE: INLINE, OPPOSITE SIDE, SAME SIDE, LOW PROFILE                      |  |  |  |  |  |  |
| SEALS                                                | BUNA, EPDM, VITON, TEFLON ENCAPSULATED VITON                                          |  |  |  |  |  |  |
| CONSTRUCTION / FINISH                                | CARBON STEEL W/ STANDARD EXTERIOR FINISH; STAINLESS STEEL W/ BEAD BLAST SATIN FINISH  |  |  |  |  |  |  |
| PRESSURE RATING                                      | Rating 150 PSI @ 250° F                                                               |  |  |  |  |  |  |
| Additional Ports                                     | NAL PORTS FOUR 0.5" (F) NPT GAUGE PORTS; ONE 1.5" (F) NPT DRAIN PORT                  |  |  |  |  |  |  |
| Base                                                 | PERMANENT WELDED LEGS                                                                 |  |  |  |  |  |  |