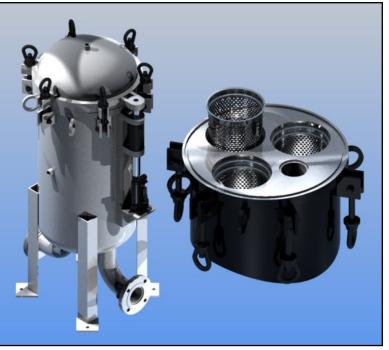

# THREE BAG VESSEL DESIGN

**CSD** OFFERS A COMPLETE LINE OF FILTRATION VESSEL DESIGNS SETTING NEW STANDARDS IN THE INDUSTRY. THE **THREE BAG** VESSEL DESIGN UTILIZES 3 STANDARD #2 SIZE BAG FILTERS WITH FLOW RATES UP TO 660 GPM.

**CSD's** State-of-the-art vessels offer filtration solutions to a variety of industries and applications. Bag housing designs effectively remove dirt and other contaminents from process liquids offering particulate removal from 1 thru 800 micron, low differential pressure drops and cost effective clean fluids.

| BAG SIZES INDUSTRY STANDARD #2 BAGS; 3 BAGS PER UNIT |                                                                                       |  |  |  |  |  |  |
|------------------------------------------------------|---------------------------------------------------------------------------------------|--|--|--|--|--|--|
| Basket Length                                        | 30"                                                                                   |  |  |  |  |  |  |
| BASKET MATERIAL                                      | STAINLESS STEEL WITH 9/64" PERFORATION                                                |  |  |  |  |  |  |
| Housing Lid                                          | MANUAL HYDRAULIC JACK LID LIFT WITH 0.5" (F) NPT VENT PORT AND BUILT-IN BAG HOLD DOWN |  |  |  |  |  |  |
| CONNECTION SIZE                                      | 2", 3", 4"                                                                            |  |  |  |  |  |  |
| CONNECTION STYLE                                     | CTION STYLE FLANGED                                                                   |  |  |  |  |  |  |
| INLET / OUTLET LOCATIONS                             | OUTLETS AVAILABLE: INLINE, OPPOSITE SIDE, SAME SIDE, LOW PROFILE                      |  |  |  |  |  |  |
| SEALS                                                | BUNA, EPDM, VITON, TEFLON ENCAPSULATED VITON                                          |  |  |  |  |  |  |
| CONSTRUCTION / FINISH                                | CARBON STEEL W/ STANDARD EXTERIOR FINISH; STAINLESS STEEL W/ BEAD BLAST SATIN FINISH  |  |  |  |  |  |  |
| PRESSURE RATING                                      | Rating 150 PSI @ 250° F                                                               |  |  |  |  |  |  |
| Additional Ports                                     | NAL PORTS FOUR 0.5" (F) NPT GAUGE PORTS; ONE 1.5" (F) NPT DRAIN PORT                  |  |  |  |  |  |  |
| Base                                                 | PERMANENT WELDED LEGS                                                                 |  |  |  |  |  |  |