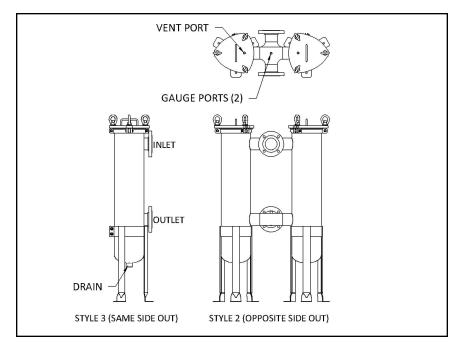

#### STANDARD FEATURES:

- ⇒ CARBON STEEL. 304L & 316L STAINLESS STEEL
- ⇒ PERMANENTLY PIPED VESSELS
- ⇒ STAINLESS STEEL RESTRAINER BASKETS
- ⇒ OMEGA SPRING BAG HOLD DOWN
- ⇒ 150 P.S.I.
- ⇒ 3-Lug Hinged Lid Design
- ⇒ OUTLETS AVAILABLE: OPPOSITE OR SAME SIDE
- ⇒ FLANGED CONNECTIONS
- ⇒ VENT, GAUGE, DRAIN PORTS
- ⇒ BUNA SEALS
- ⇒ ADJUSTABLE CARBON STEEL TRIPOD LEGS

#### **OPTIONS:**

- ⇒ INLET / OUTLET CONNECTION
- ⇒ INLET / OUTLET LOCATIONS
- ⇒ Manual / Automatic Duplexing
- ⇒ SEAL MATERIAL: EPDM, VITON, TEFLON **ENCAPSULATED VITON**
- ⇒ Meshed Lined Restrainer Baskets
- ⇒ Higher Pressure Rating
- ⇒ Specialty Designed Vessels
- ⇒ STAINLESS STEEL LEGS

| BAG SIZES                | INDUSTRY STANDARD #2 BAGS                                                                             |  |  |  |  |
|--------------------------|-------------------------------------------------------------------------------------------------------|--|--|--|--|
| BASKET LENGTH            | 30"                                                                                                   |  |  |  |  |
| BASKET MATERIAL          | STAINLESS STEEL WITH 9/64" PERFORATION                                                                |  |  |  |  |
| HOUSING LID              | 3-Lug Hinged Lid with 0.25" (F) NPT Vent Port and Handle                                              |  |  |  |  |
| CONNECTION SIZE          | 2", 2.5", 3" OR 4"                                                                                    |  |  |  |  |
| CONNECTION STYLE         | FLANGED                                                                                               |  |  |  |  |
| INLET / OUTLET LOCATIONS | OUTLETS AVAILABLE: OPPOSITE SIDE, SAME SIDE                                                           |  |  |  |  |
| SEALS                    | BUNA, EPDM, VITON, TEFLON ENCAPSULATED VITON                                                          |  |  |  |  |
| CONSTRUCTION / FINISH    | RUCTION / FINISH CARBON STEEL W/ STANDARD EXTERIOR FINISH; STAINLESS STEEL W/ BEAD BLAST SATIN FINISH |  |  |  |  |
| PRESSURE RATING          | RE RATING 150 PSI @ 300° F                                                                            |  |  |  |  |
| ADDITIONAL PORTS         | Two 0.25" (F) NPT Gauge Ports; Two 1" (F) NPT Drain Port                                              |  |  |  |  |
| BASE                     | SE ADJUSTABLE CARBON STEEL TRIPOD LEGS                                                                |  |  |  |  |