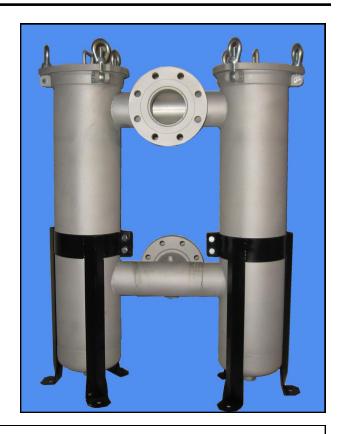

## 0883L DUAL VESSEL DESIGN

**CSD** OFFERS A COMPLETE LINE OF FILTRATION VESSEL DESIGNS SETTING NEW STANDARDS IN THE INDUSTRY. THE 0883L DUAL VESSEL DESIGN UTILIZES 2 STANDARD #2 BAG SIZE FILTERS WITH FLOW RATES UP TO 440 GPM

#### STANDARD FEATURES:

- ⇒ CARBON STEEL. 304L & 316L STAINLESS STEEL
- ⇒ PERMANENTLY PIPED VESSELS
- ⇒ STAINLESS STEEL RESTRAINER BASKETS
- ⇒ OMEGA SPRING BAG HOLD DOWN
- ⇒ 150 P.S.I.
- ⇒ 3-Lug Hinged Lid Design
- ⇒ OUTLETS AVAILABLE: OPPOSITE OR SAME SIDE
- ⇒ FLANGED CONNECTIONS
- ⇒ VENT, GAUGE, DRAIN PORTS
- ⇒ BUNA SEALS
- ⇒ ADJUSTABLE CARBON STEEL TRIPOD LEGS